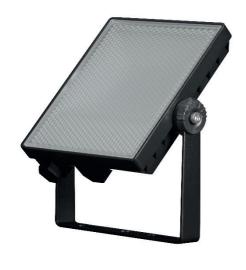

## 10 Watt LED Floodlight • 950 Lumen Power

Max. switching cycles

100000 times

Warm-up time up to 60% Of the full light output

< 0.5 sec.

## M-F1000B

Function On - Off

LED Type 10 Watt LED

Light Output 950 lumens (narrow cone)

Light color Neutral white: 4000K

Beam angle 110°

Lifetime 15000h

Water Resistance IP65

Material Metal and high quality plastic

Color Black

Volt 220-240V ~ 50/60 Hz

Accessory Schuko plug

Dimensions 11.70cm x 13.80cm x 2.70cm

Packaging 1 piece in colorbox

EAN 0884620049904

F F G 10 kwh/1000h 2019/2015