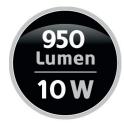

## 10 Watt LED Floodlight • 950 Lumen Power

Max. switching cycles

100000 times

Warm-up time up to 60% Of the full light output

< 0.5 sec.

## M-F1000B

Function On - Off

LED Type 10 Watt LED

Light Output 950 lumens (narrow cone)

Light color Neutral white: 4000K

Beam angle 110°

Lifetime 15000h

Water Resistance IP65